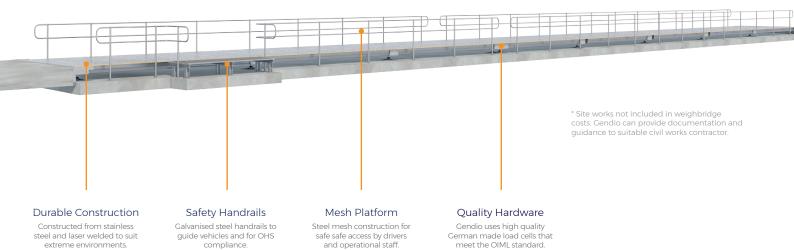

Gendio's 45 metre combination weighbridge is ideal for full truck weighing and axle weighing of larger trucks including rigid trucks, truck and dog configurations, semitrailers, b-doubles and b-triples (road trains).

The weighbridge platform is fully constructed of galvanised steel and comes with with high quality German load cells and Rinstrum indicators.

| Model Number           | GEN-45                                       |
|------------------------|----------------------------------------------|
| Platform Configuration | 30 metres + 15 metres                        |
| Construction Type      | Galvanised Steel                             |
| Number of Load Cells   | 10 + 6 Load Cells (16 total)                 |
| Number of Indicators   | 2 x Rinstrum Indicator + summation indicator |
| Warranty               | 5 years platform, 1 year technology          |