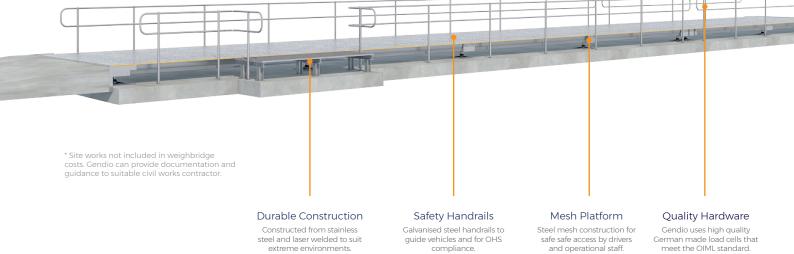

Gendio's 30 metre weighbridge is ideal for axle weighing and weighing in motion of smaller vehicles and larger trucks including rigid trucks, truck and dog configurations, semi-trailers and b-doubles.

The weighbridge platform is fully constructed of galvanised steel and comes with with high quality German load cells and Rinstrum indicators.

| Model Number           | GEN-30                              |
|------------------------|-------------------------------------|
| Platform Configuration | 2 x 10m (20m) + 2 x 5m (10m)        |
| Construction Type      | Galvanised Steel                    |
| Number of Load Cells   | 10 + 6 Load Cells (16 total)        |
| Number of Indicators   | 1 x Rinstrum Indicator              |
| Warranty               | 5 years platform, 1 year technology |